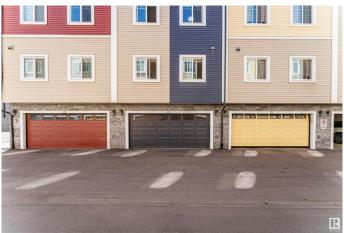

presented 3-story custom townhome in Laurel, featuring 3 bedrooms and 2.5 bathrooms. The open-concept kitchen boasts quartz countertops, stainless steel appliances, and ample cabinetry, seamlessly flowing into a spacious living area with a cozy gas fireplace and a powder room on the main floor. Upstairs, the master bedroom enjoys a 3-piece ensuite, while two generously sized bedrooms share a common bathroom, and laundry facilities are conveniently located. Strategically situated near bus stops, schools, playgrounds, and shopping centres, this property offers an unbeatable living experience. Don't miss this opportunity!

Built in 2018

#### **Essential Information**

MLS® # E4445187 Price \$349,900

Bedrooms 3

Bathrooms 2.50

Full Baths 2

Half Baths 1

Square Footage 1,438

Acres 0.00







Year Built 2018

Type Condo / Townhouse

Sub-Type Townhouse

Style 3 Storey
Status Active

# **Community Information**

Address 20 2803 14 Avenue

Area Edmonton

Subdivision Laurel

City Edmonton
County ALBERTA

Province AB

Postal Code T6T 2K4

#### **Amenities**

Amenities See Remarks

Parking Double Garage Attached

## Interior

Interior Features ensuite bathroom

Appliances Dishwasher-Built-In, Dryer, Microwave Hood Fan, Refrigerator,

Stove-Electric, Washer

Heating Forced Air-1, Natural Gas

Stories 3

Has Basement Yes

Basement None, No Basement

## **Exterior**

Exterior Wood, Vinyl

Exterior Features Landscaped, Park/Reserve, Schools, Shopping Nearby

Roof Asphalt Shingles

Construction Wood, Vinyl

Foundation Concrete Perimeter

#### **Additional Information**

Date Listed Ju