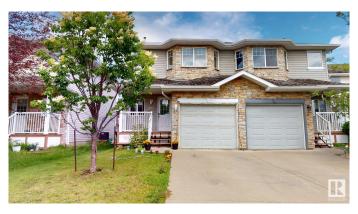

### \$380,000

3 Bedroom, 1.50 Bathroom, 1,180 sqft Single Family on 0.00 Acres

Tamarack, Edmonton, AB

Attention First time Home Buyers, Welcome to this 1180 Sq ft 3 bedroom Half DUPLEX with front attached garage in one of the desirable communities of Tamarack.NO CONDO FEE. The house comes with OPEN CONCEPT main floor with hardwood flooring, ample cabinets, stainless steel appliances. The main floor leads to large decka and big backyard. Upstairs features 3 bed rooms with full bathroom. Excellent location, step away from shopping centres, K-9 school, public playground, Bus Terminal. Easy access to Whitemud Drive and Anthony Henday. A must see starter home.

#### **Essential Information**

MLS® # E4444957 Price \$380,000

Bedrooms 3

Bathrooms 1.50

Full Baths 1

Half Baths 1

Square Footage 1,180

Acres 0.00

Year Built 2008

Type Single Family

Sub-Type Half Duplex

Style 2 Storey
Status Active