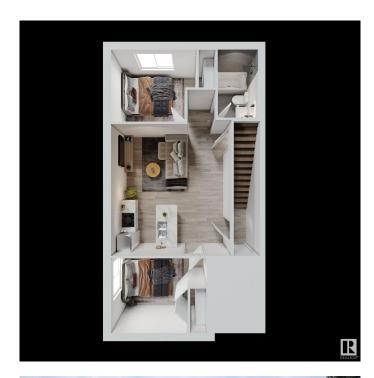

## \$1,300

2 Bedroom, 1.00 Bathroom, 600 sqft Rental on 0.00 Acres

Queen Mary Park, Edmonton, AB

QUEEN MARY PARK: Modern 2 Bedroom Basement Suite 2 units Available July 1 | \$1,300/month Property Overview This well-appointed basement suite offers 2 bedrooms and 1 bathroom in the desirable Queen Mary Park neighborhood. The unit features a private entrance ensuring complete privacy from other residents. Interior Amenities Contemporary full kitchen with stainless steel appliances (refrigerator, gas range, dishwasher, microwave) In-suite laundry facilities Ample storage space Modern fixtures and finishes throughout. Situated in a quiet, family-oriented community with Convenient walking distance to: Unity Square Kingsway Mall Royal Alexandra Hospital MacEwan University NAIT Rogers Place Excellent transit connections Easy access to major arterial roads Additional Information: Street parking available Utilities separately metered (tenant responsibility) On-site property management Pet-friendly with additional deposit Non-smoking property Tenant Requirements: **Employment verification References** 

## **Essential Information**

MLS® # E4444921

Price \$1,300

Bedrooms 2

Bathrooms 1.00

Full Baths 1

Square Footage 600

Acres 0.00