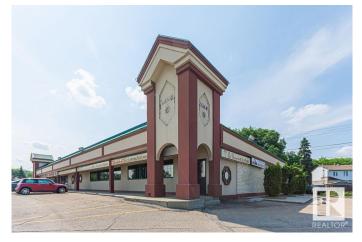

# \$250,000 - 7500 82 Avenue, Edmonton

MLS® #E4444892

## \$250,000

0 Bedroom, 0.00 Bathroom, Business on 0.00 Acres

Idylwylde, Edmonton, AB

This well established restaurant has been operating at this location for the past 50 years with the sellers now retiring. With an occupancy permit allowing up to 220 people, the dining and lounge have been utilized effectively. The design & decor of the interior provides a comfortable relaxed setting. Extra large kitchen, comes equipped with freezers, coolers, industrial hood fan, etc. The asset Sales includes all fixtures. Located at the corner of 75 St and 82 Ave makes it an excellent location with tons of parking. This is a well priced business opportunity.

# **Community Information**

| Address     | 7500 82 Avenue |
|-------------|----------------|
| Area        | Edmonton       |
| Subdivision | ldylwylde      |

| City        | Edmonton |
|-------------|----------|
| County      | ALBERTA  |
| Province    | AB       |
| Postal Code | T6C 0X9  |
|             |          |