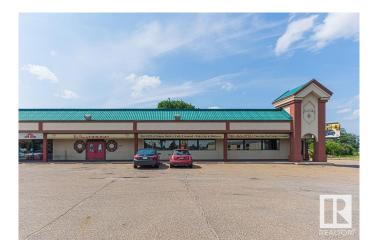

# \$250,000 - 7500 82 Avenue, Edmonton

MLS® #E4444892

## \$250,000

0 Bedroom, 0.00 Bathroom, Business on 0.00 Acres

Idylwylde, Edmonton, AB

This well established restaurant has been operating at this location for the past 50 years with the sellers now retiring. With an occupancy permit allowing up to 220 people, the dining and lounge have been utilized effectively. The design & decor of the interior provides a comfortable relaxed setting. Extra large kitchen, comes equipped with freezers, coolers, industrial hood fan, etc. The asset Sales includes all fixtures. Located at the corner of 75 St and 82 Ave makes it an excellent location with tons of parking. This is a well priced business opportunity.

# **Community Information**

| Address     | 7500 82 Avenue |
|-------------|----------------|
| Area        | Edmonton       |
| Subdivision | ldylwylde      |

| City        | Edmonton |
|-------------|----------|
| County      | ALBERTA  |
| Province    | AB       |
| Postal Code | T6C 0X9  |
|             |          |