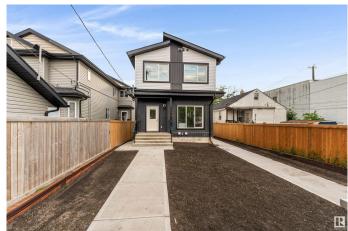

# \$499,900 - 11445 101 St., Edmonton

MLS® #E4444837

### \$499.900

4 Bedroom, 3.50 Bathroom, 1,304 sqft Single Family on 0.00 Acres

Spruce Avenue, Edmonton, AB

Attention first time home buyers with 5% GST rebate program and investors (4 total unit)!! welcome to Brand new 2024 built half of a DUPLEX WITH BASEMENT SUITE located in spruce avenue. this duplex built by one of Edmonton's elite infill builders. Above grade each features 3 bed & 2.5 bath. Basement is a 1 bed 1 bath Legal Suite. Walking distance to all the amenities, public transit, parks, swimming. Minutes to downtown including schools, Roger place, Royal Alexandra Hospital & Glenrose