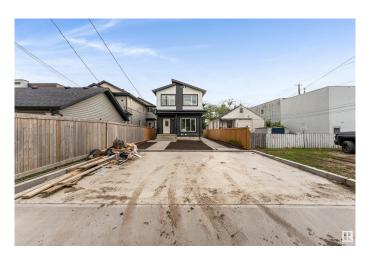

# \$499,900 - 11445 101 St., Edmonton

MLS® #E4444837

### \$499.900

4 Bedroom, 3.50 Bathroom, 1,304 sqft Single Family on 0.00 Acres

Spruce Avenue, Edmonton, AB

Attention first time home buyers with 5% GST rebate program and investors (4 total unit)!! welcome to Brand new 2024 built half of a DUPLEX WITH BASEMENT SUITE located in spruce avenue. this duplex built by one of Edmonton's elite infill builders. Above grade each features 3 bed & 2.5 bath. Basement is a 1 bed 1 bath Legal Suite. Walking distance to all the amenities, public transit, parks, swimming. Minutes to downtown including schools, Roger place, Royal Alexandra Hospital & Glenrose