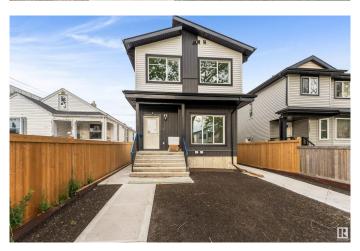

# \$499,900 - 11445 101 St., Edmonton

MLS® #E4444837

### \$499.900

4 Bedroom, 3.50 Bathroom, 1,304 sqft Single Family on 0.00 Acres

Spruce Avenue, Edmonton, AB

Attention first time home buyers with 5% GST rebate program and investors (4 total unit)!! welcome to Brand new 2024 built half of a DUPLEX WITH BASEMENT SUITE located in spruce avenue. this duplex built by one of Edmonton's elite infill builders. Above grade each features 3 bed & 2.5 bath. Basement is a 1 bed 1 bath Legal Suite. Walking distance to all the amenities, public transit, parks, swimming. Minutes to downtown including schools, Roger place, Royal Alexandra Hospital & Glenrose