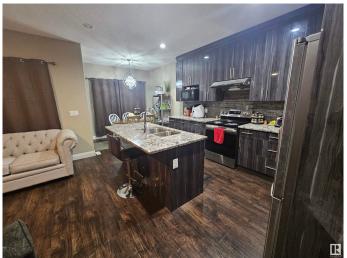

## \$2,300

3 Bedroom, 2.50 Bathroom, 1,604 sqft Rental on 0.00 Acres

Laurel, Edmonton, AB

Beautiful and well-maintained half duplex for rent in the desirable Laurel community. This 2-storey home features a bright open-concept main floor with large windows, a modern kitchen with stainless steel appliances and breakfast bar, and a spacious living area. The upper level offers a large primary bedroom with a private ensuite, two additional bedrooms, and a full bath. Enjoy the convenience of a single attached garage, an unfinished basement ideal for storage or a home gym, and a private backyard. Located close to K-9 and high schools including Svend Hansen School, parks, walking trails, Meadows Rec Centre, shopping, and grocery stores. Quick access to Anthony Henday Drive and 17th Street. Pet-friendly with approval. A great home in a quiet, family-friendly neighborhood

#### **Amenities**

Status

Parking Single Garage Attached

Interior

Appliances Dishwasher-Built-In, Dryer, Oven-Microwave, Refrigerator,

Stove-Electric, Washer