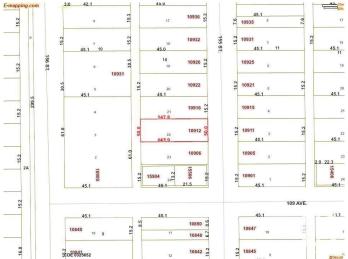

### \$359,900

3 Bedroom, 2.00 Bathroom, 1,041 sqft Single Family on 0.00 Acres

High Park (Edmonton), Edmonton, AB

Excellent infill opportunity in High Park with this large 50x148 rectangular lot, ideal for future development. Located on a quiet street close High Park School, 156 St, 111 Ave, Yellowhead Trail, and downtown access, this property offers excellent potential A prime west-end location known for infill growth, this lot combines size, shape, and location to support a strong long-term investment in one of Edmonton's evolving neighbourhoods.

## **Community Information**

Address 10912 155 Street

Area Edmonton

Subdivision High Park (Edmonton)

City Edmonton
County ALBERTA

Province AB

Postal Code T5P 2N1