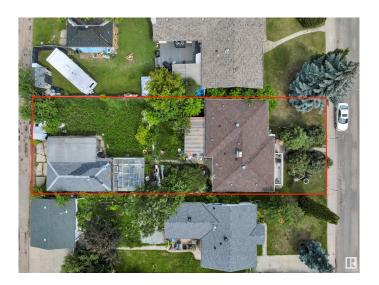

### \$359,900

3 Bedroom, 2.00 Bathroom, 1,041 sqft Single Family on 0.00 Acres

High Park (Edmonton), Edmonton, AB

Excellent infill opportunity in High Park with this large 50x148 rectangular lot, ideal for future development. Located on a quiet street close High Park School, 156 St, 111 Ave, Yellowhead Trail, and downtown access, this property offers excellent potential A prime west-end location known for infill growth, this lot combines size, shape, and location to support a strong long-term investment in one of Edmonton's evolving neighbourhoods.

## **Community Information**

Address 10912 155 Street

Area Edmonton

Subdivision High Park (Edmonton)

City Edmonton
County ALBERTA

Province AB

Postal Code T5P 2N1