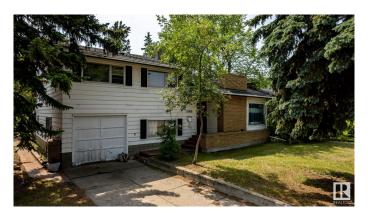

#### \$950.000

5 Bedroom, 2.00 Bathroom, 1,546 sqft Single Family on 0.00 Acres

Windsor Park (Edmonton), Edmonton, AB

AMAZING LOCATION!!! Build your dream home, Create a fantastic investment property or both only minutes walk to U of A campus and the Jube! Quick commute to Downtown Edmonton, Parks, Golf, The River Valley. 718.26 Sq/M Lot. Dream home, Dream home with Basement Suite, Dream home with basement suite and Laneway suite Over sized garage is concrete and could have a second floor easily added, even a Duplex the list goes on... opportunities abound. Buy now and assume the tenant while redevelopment building plans are approved to have residual income during the process.

#### **Amenities**

Amenities Off Street Parking, On Street Parking, Deck, No Animal Home, No

Smoking Home, See Remarks

Parking Spaces 4

Parking Double Garage Detached, Over Sized

#### **Exterior**

Exterior Wood

Exterior Features Back Lane, Golf Nearby, Landscaped, Playground Nearby, Public

Transportation, Schools, See Remarks

Roof Asphalt Shingles

Construction Wood

Foundation Concrete Perimeter