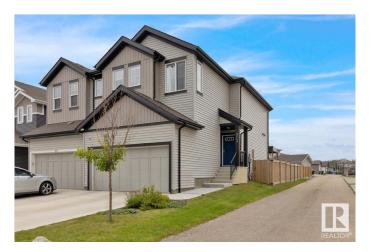

#### \$469,900

3 Bedroom, 2.50 Bathroom, 1,495 sqft Single Family on 0.00 Acres

Maple Crest, Edmonton, AB

Welcome to this beautifully kept 2020 Landmark-built duplex in the desirable Maple Crest community! This high-quality 3 bed, 3 bath home offers modern living with style and comfort. Step inside to 9-ft ceilings and a bright, open layout. The kitchen features sleek quartz countertops, perfect for cooking and entertaining. The spacious master suite includes two walk-in closets and smart blinds for ultimate convenience. Enjoy voice or app control over your lights with the Levven smart home package. Outside, unwind in the deluxe gazebo with sliding panelsâ€"your private retreat! The extended double garage fits a full-size truck with ease. South-facing backyard brings in tons of natural light. Located minutes from schools, shopping, and parks. Don't miss this oneâ€"your next home awaits!