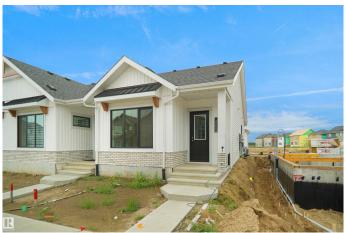

#### \$399.998

1 Bedroom, 1.50 Bathroom, 901 sqft Single Family on 0.00 Acres

Edgemont (Edmonton), Edmonton, AB

NO CONDO FEES and AMAZING VALUE! You read that right welcome to this brand new townhouse unit the "Tofino― Built by StreetSide Developments and is located in one of Edmonton's newest premier communities of Edgemont. With 900 square Feet, front and back yard is landscaped, fully fenced and a double detached garage, this opportunity is perfect for a retired couple. This bungalow comes complete with upgraded Vinyl plank flooring throughout the great room and the kitchen. Highlighted in your new kitchen are upgraded cabinets, upgraded counter tops and a tile back splash. This home has a large primary suite with a 4 piece ensuite and a den perfect for a home office or a spare bedroom. This home is now move in ready !!!

## **Exterior**

Exterior Wood, Vinyl

Exterior Features Airport Nearby, Fenced, Golf Nearby, Landscaped, Playground Nearby,

Public Swimming Pool, Public Transportation, Schools, Shopping

Nearby, See Remarks

Roof Asphalt Shingles

Construction Wood, Vinyl

Foundation Concrete Perimeter