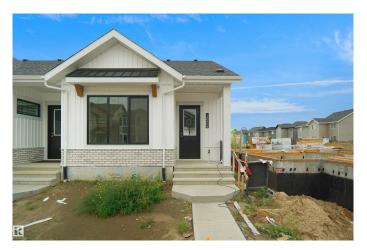

#### \$399.998

1 Bedroom, 1.50 Bathroom, 901 sqft Single Family on 0.00 Acres

Edgemont (Edmonton), Edmonton, AB

NO CONDO FEES and AMAZING VALUE! You read that right welcome to this brand new townhouse unit the "Tofino― Built by StreetSide Developments and is located in one of Edmonton's newest premier communities of Edgemont. With 900 square Feet, front and back yard is landscaped, fully fenced and a double detached garage, this opportunity is perfect for a retired couple. This bungalow comes complete with upgraded Vinyl plank flooring throughout the great room and the kitchen. Highlighted in your new kitchen are upgraded cabinets, upgraded counter tops and a tile back splash. This home has a large primary suite with a 4 piece ensuite and a den perfect for a home office or a spare bedroom. This home is now move in ready !!!

## **Exterior**

Exterior Wood, Vinyl

Exterior Features Airport Nearby, Fenced, Golf Nearby, Landscaped, Playground Nearby,

Public Swimming Pool, Public Transportation, Schools, Shopping

Nearby, See Remarks

Roof Asphalt Shingles

Construction Wood, Vinyl

Foundation Concrete Perimeter