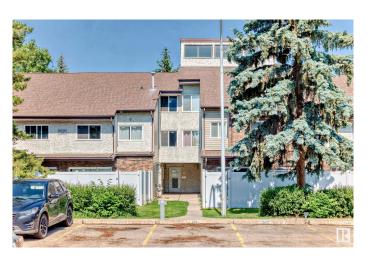

# \$245,000 - 21f Meadowlark Village, Edmonton

MLS® #E4444149

## \$245,000

3 Bedroom, 1.50 Bathroom, 1,670 sqft Condo / Townhouse on 0.00 Acres

West Meadowlark Park, Edmonton, AB

Experience spacious and versatile living in this generously sized unit, perfectly situated near the hospital and everyday conveniences. This well-maintained home features 3 bedrooms, 1.5 bathrooms, and a rare oversized loft with soaring vaulted ceilingsâ€"ideal as a fourth bedroom, home office, or bonus living area. The main floor boasts a bright, open layout with rich hardwood flooring, a modernized kitchen, and a cozy dining space perfect for entertaining. Step outside into your private west-facing backyard, fully enclosed by a 6-foot fence and surrounded by mature treesâ€"offering both privacy and a tranquil outdoor retreat.

# **Community Information**

Address 21f Meadowlark Village

Area Edmonton

Subdivision West Meadowlark Park

City Edmonton
County ALBERTA

Province AB

Postal Code T5R 5X3

#### **Exterior**

Exterior Wood, Brick, Stucco

Exterior Features Fenced, Playground Nearby, Public Swimming Pool, Public

Transportation, Schools, Shopping Nearby, See Remarks

Roof See Remarks

Construction Wood, Brick, Stucco