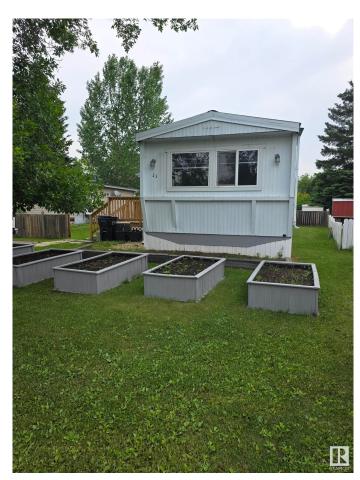

#### \$99,500

3 Bedroom, 1.00 Bathroom, 925 sqft Land Lease Community on 0.00 Acres

Maple Ridge (Edmonton), Edmonton, AB

Tastefully "Renovation galore" is to describe this mobile home. Large and energy efficient windows that allow natural light into your home would save you money. Open concept designed with modern and state of the art materials. Wide living area gives you enough space to relax with your family and friends. Master bedroom located at the far end of this house ensures privacy. Two adjacent parking spots and a firepit for your entertainment. Located close to schools, and major commercial shopping center.