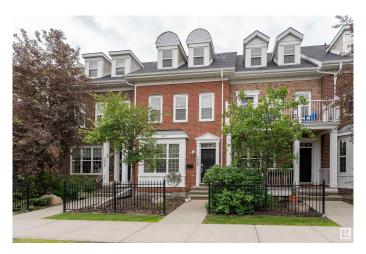

# \$425,000 - 1060 Gault Boulevard, Edmonton

MLS® #E4443948

#### \$425,000

3 Bedroom, 2.50 Bathroom, 2,006 sqft Condo / Townhouse on 0.00 Acres

Griesbach, Edmonton, AB

Welcome to this stylish 3-storey townhome in the charming and convenient community of Griesbach! The open-concept main floor offers flexible living and dining spaces, with a central kitchen featuring ceiling-height cabinetry, granite counter tops with a large island, newer appliances, fresh paint, no carpet and chevron style floors in the primary suite. The second floor offers two spacious bedrooms with large closets, a 4-piece bath complete with soaker tub and separate shower, plus convenient upstairs laundry. The top floor is your private primary retreat, featuring vaulted ceilings, a charming Juliet balcony, and a spa-like 5-piece ensuite with dual vanities, a soaker tub, separate shower, and a massive walk-in closet you'll love. To round it off, enjoy a landscaped yard, central AC and detached garage. Located just steps from walking trails, lakes, shops, and more â€" this is Griesbach living at its finest!