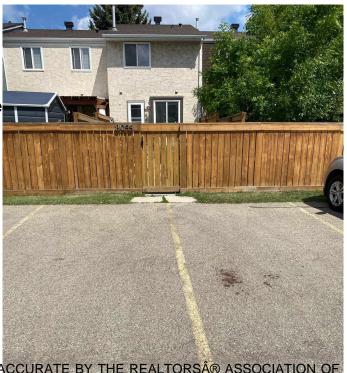

## \$204,900

2 Bedroom, 1.50 Bathroom, 936 sqft Condo / Townhouse on 0.00 Acres

Thorncliffe (Edmonton), Edmonton, AB

Great first home or investment property in sought after Stratford Square. Could use some updating. Ideal Westend location with easy access to bus route, WEM/Henday/Whitemud and schools. Unit is in desirable inner complex location with plenty of visitor parking. 2 wired parking stalls directly behind fenced back yard. Low taxes and insurance. Roofs replaced in 2013. Furnace replaced in 2009. Windows replaced in 2002. Basement is unfinished.

Amenities Detectors Smoke, Hot Water

Parking 2 Outdoor Stalls, 220 Volt Wi

Interior

Interior Features ensuite bathroom

Appliances Dryer, Refrigerator, Stove-Ele

Heating Forced Air-1, Natural Gas

Stories 2

Has Basement Yes