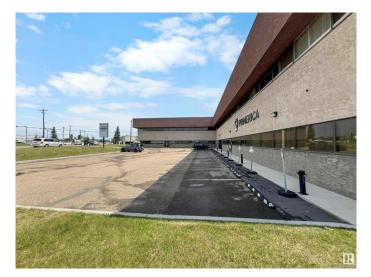

ndly and expansiveâ€"short-term lease terms are available. This property features  $\hat{a} \in \phi$  Budget-friendly  $\hat{a} \in \phi$  Open area layout  $\hat{a} \in \phi$  Short term options available.





Built in 1977

### **Essential Information**

| MLS® #     | E4443892 |
|------------|----------|
| Bathrooms  | 0.00     |
| Acres      | 0.00     |
| Year Built | 1977     |
| Туре       | Office   |
| Status     | Active   |

# **Community Information**

| Address     | 2 14615 134 Avenue     |
|-------------|------------------------|
| Area        | Edmonton               |
| Subdivision | Bonaventure Industrial |
| City        | Edmonton               |
| County      | ALBERTA                |
| Province    | AB                     |
| Postal Code | T5L 4S9                |



## Exterior

Exterior Brick Construction Brick

## **Additional Information**

Date ListedJune 21st, 2025Days on Market15ZoningZone 40

DATA IS DEEMED RELIABLE BUT IS NOT GUARANTEED ACCURATE BY THE REALTORS® ASSOCIATION OF EDMONTON. COPYRIGHT 2025 BY THE REALTORS® ASSOCIATION OF EDMONTON. ALL RIGHTS RESERVED.Trademarks are owned or controlled by the Canadian Real Estate Association (CREA) and identify real estate professionals who are members of CREA (REALTOR®, REALTORS®) and/or the quality of services they provide (MLS®, Multiple Listing Service®)

Listing information last updated on July 6th, 2025 at 6:02am MDT