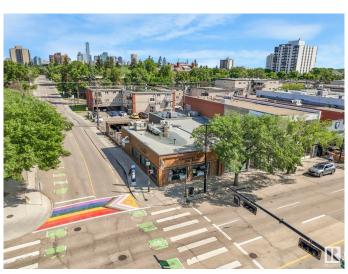

### \$770,000

0 Bedroom, 0.00 Bathroom, Business on 0.00 Acres

Strathcona, Edmonton, AB

Established in 1982, Continental Treat Fine Bistro is Edmonton's premier 100% gluten-free European restaurant, proudly operated by three generations of family. Located on Whyte Ave and Jasper Ave, the bistro offers a romantic, turn-of-the-century ambiance with live jazz and an elegant yet cozy atmosphere. The menu features authentic Central and Eastern European cuisineâ€"schnitzel, pierogies, goulash, dill pickle soupâ€"all gluten-free and expertly prepared by an Executive Chef. With an extensive selection of specialty beers, fine wines, and house-baked goods, the restaurant enjoys high ratings and a loyal customer base. A rare opportunity to own a beloved and profitable culinary institution.

## **Community Information**

Address Na Avenue
Area Edmonton
Subdivision Strathcona
City Edmonton
County ALBERTA

Province AB

Postal Code T6E 2A4