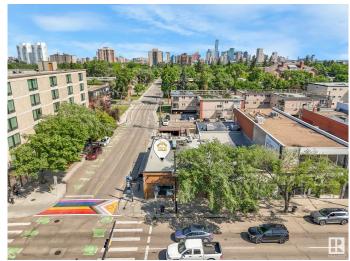

### \$770,000

0 Bedroom, 0.00 Bathroom, Business on 0.00 Acres

Strathcona, Edmonton, AB

Established in 1982, Continental Treat Fine Bistro is Edmonton's premier 100% gluten-free European restaurant, proudly operated by three generations of family. Located on Whyte Ave and Jasper Ave, the bistro offers a romantic, turn-of-the-century ambiance with live jazz and an elegant yet cozy atmosphere. The menu features authentic Central and Eastern European cuisineâ€"schnitzel, pierogies, goulash, dill pickle soupâ€"all gluten-free and expertly prepared by an Executive Chef. With an extensive selection of specialty beers, fine wines, and house-baked goods, the restaurant enjoys high ratings and a loyal customer base. A rare opportunity to own a beloved and profitable culinary institution.

## **Community Information**

Address Na Avenue
Area Edmonton
Subdivision Strathcona
City Edmonton
County ALBERTA

Province AB

Postal Code T6E 2A4