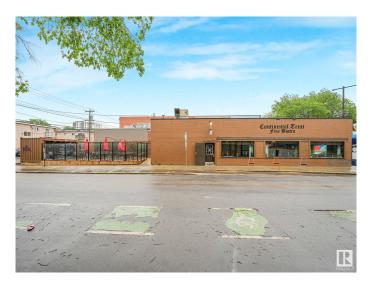

# \$770,000 - Na Avenue, Edmonton

MLS® #E4443450

### \$770,000

0 Bedroom, 0.00 Bathroom, Business on 0.00 Acres

Strathcona, Edmonton, AB

Established in 1982, Continental Treat Fine Bistro is Edmonton's premier 100% gluten-free European restaurant, proudly operated by three generations of family. Located on Whyte Ave and Jasper Ave, the bistro offers a romantic, turn-of-the-century ambiance with live jazz and an elegant yet cozy atmosphere. The menu features authentic Central and Eastern European cuisineâ€"schnitzel, pierogies, goulash, dill pickle soupâ€"all gluten-free and expertly prepared by an Executive Chef. With an extensive selection of specialty beers, fine wines, and house-baked goods, the restaurant enjoys high ratings and a loyal customer base. A rare opportunity to own a beloved and profitable culinary institution.