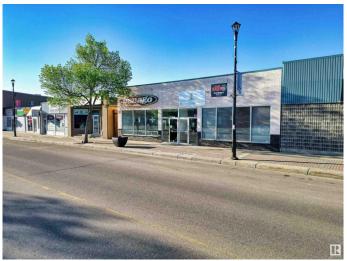

# \$849,900 - 5121 50 Avenue, Cold Lake

MLS® #E4443388

## \$849.900

0 Bedroom, 0.00 Bathroom, Office on 0.00 Acres

Cold Lake South, Cold Lake, AB

This building is right on main street and has Panago Pizza as a long term tenant. The other side of the building is also partially rented out, although the back area is available and marketed for lease, with multiple office possibilities or potential retail sales, with plenty of street traffic. The available space for lease is about 2000 sqft., marketed at \$14.00/sqft. and \$3.00/sqft. common, and includes office spaces, washroom, staff room, conference/meeting rooms, plenty of storage, and can be built to suite for tenants, depending on the term of the lease. With the vacant offices rented, not including the Panago revenue, this property would generate an additional \$78,000/year. This property has high revenue potential with the right tenants and already has a stable long term tenant to add appreciation to the property. This could be a very lucrative long term investment for the right buyer.