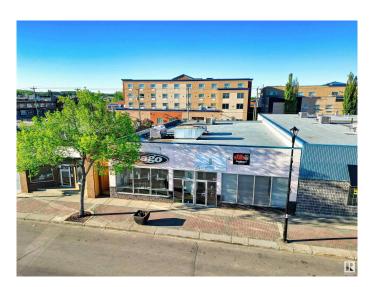

# \$849,900 - 5121 50 Avenue, Cold Lake

MLS® #E4443388

## \$849.900

0 Bedroom, 0.00 Bathroom, Office on 0.00 Acres

Cold Lake South, Cold Lake, AB

This building is right on main street and has Panago Pizza as a long term tenant. The other side of the building is also partially rented out, although the back area is available and marketed for lease, with multiple office possibilities or potential retail sales, with plenty of street traffic. The available space for lease is about 2000 sqft., marketed at \$14.00/sqft. and \$3.00/sqft. common, and includes office spaces, washroom, staff room, conference/meeting rooms, plenty of storage, and can be built to suite for tenants, depending on the term of the lease. With the vacant offices rented, not including the Panago revenue, this property would generate an additional \$78,000/year. This property has high revenue potential with the right tenants and already has a stable long term tenant to add appreciation to the property. This could be a very lucrative long term investment for the right buyer.