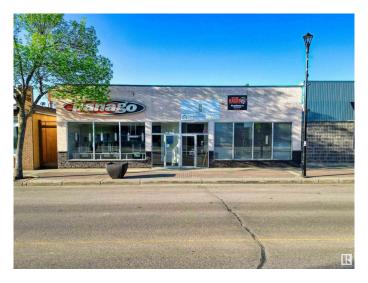

# \$849,900 - 5121 50 Avenue, Cold Lake

MLS® #E4443388

## \$849.900

0 Bedroom, 0.00 Bathroom, Office on 0.00 Acres

Cold Lake South, Cold Lake, AB

This building is right on main street and has Panago Pizza as a long term tenant. The other side of the building is also partially rented out, although the back area is available and marketed for lease, with multiple office possibilities or potential retail sales, with plenty of street traffic. The available space for lease is about 2000 sqft., marketed at \$14.00/sqft. and \$3.00/sqft. common, and includes office spaces, washroom, staff room, conference/meeting rooms, plenty of storage, and can be built to suite for tenants, depending on the term of the lease. With the vacant offices rented, not including the Panago revenue, this property would generate an additional \$78,000/year. This property has high revenue potential with the right tenants and already has a stable long term tenant to add appreciation to the property. This could be a very lucrative long term investment for the right buyer.