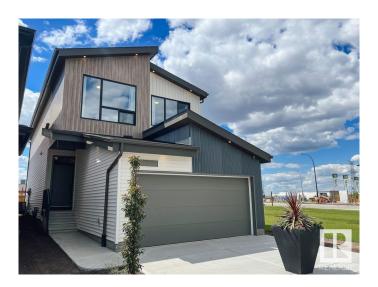

# \$679,900 - 17348 100 Street, Edmonton

MLS® #E4443364

#### \$679,900

3 Bedroom, 2.50 Bathroom, 2,070 sqft Single Family on 0.00 Acres

Elsinore, Edmonton, AB

Welcome to the Entertain Play 22 by award-winning builder Cantiro homes. Located in the sought-after North Edmonton community of Castlebrook. You are the host that's all about fun whether its gathering around the piano, shooting a round of pool, karaoke nights with the girls or hosting a watch party. You can easily switch between formal and informal dinning depending on the mood and you love to be part of the party. The home features an impressive open to below design above the additional entertaining space, perfect for kids to play games. Home features and electric fireplace, side entry for future development and glass railing to open the space up. \*Photos are for representation only. Colours and finishing may vary\*

#### **Essential Information**

MLS® # E4443364 Price \$679,900

Bedrooms 3

Bathrooms 2.50

Full Baths 2

Half Baths 1

Square Footage 2,070

Acres 0.00

#### **Exterior**

Exterior Wood, Stone, Vinyl

Exterior Features Golf Nearby, Landscaped, Park/Reserve, Playground Nearby, Public

Transportation, Schools, Shopping Nearby, See Remarks

Roof Asphalt Shingles
Construction Wood, Stone, Vinyl
Foundation Concrete Perimeter