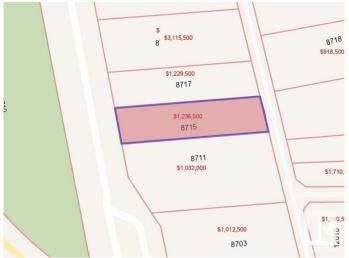

# \$1,025,000 - 8715 Saskatchewan Drive, Edmonton

MLS® #E4443134

### \$1,025,000

0 Bedroom, 0.00 Bathroom, Single Family on 0.00 Acres

Windsor Park (Edmonton), Edmonton, AB

47'x190' VACANT LOT. Flat, development ready site. No ASBESTOS, no demolition, just submit your plans to the city and BUILD. Listed for way less than the City of Edmonton tax assessment. With the potential for breathtaking views, located on one of Edmonton's most iconic drives.. this one is a no brainer. The large 47' frontage allows for a full sized house and the 190 foot backyard offers tons of potential with room for a green space, huge back patio, plus a triple car garage and even an over the garage suite, all with room to spare on this massive 835 Sq M lot. DO NOT MISS YOUR CHANCE!