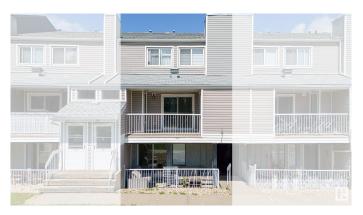

# \$179,900

2 Bedroom, 1.50 Bathroom, 1,092 sqft Condo / Townhouse on 0.00 Acres

Ermineskin, Edmonton, AB

Welcome to this beautiful bungalow-style townhouse in the desirable community of Ermineskin, offering huge living space. This well-designed home features 2 spacious bedrooms, 1.5 bathrooms, an open-concept kitchen, living and dining area, and convenient in-suite laundry. The location is unbeatableâ€"just minutes away from South Common, Century Park LRT, shopping centres, Anthony Henday, and top-rated schools. This well-managed complex has very low condo fees, making it a smart and affordable choice.

# **Exterior**

Exterior Wood, Vinyl

Exterior Features Golf Nearby, Landscaped, Schools, Shopping Nearby

Roof Asphalt Shingles

Construction Wood, Vinyl

Foundation Concrete Perimeter