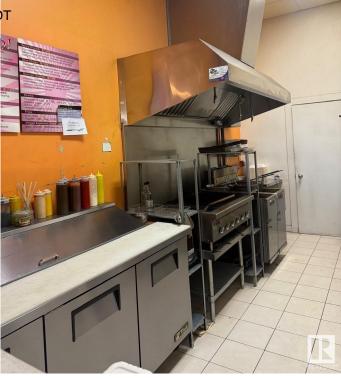

#### \$150,000

0 Bedroom, 0.00 Bathroom, Business on 0.00 Acres

Parsons Industrial, Edmonton, AB

INCREDIBLE OPPORTUNITY IN BUSY MILLWOODS! This fully fixtured quick service restaurant has fully equipped kitchen with 7' hood fan, fridge/freezers, prep table, and 11 customer tables. Excellent lease!! Lots of free parking and easy access from 23rd Ave. Very attractive lease! Don't miss this amazing opportunity.