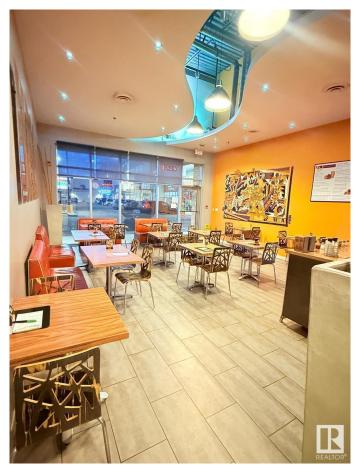

#### \$150,000

0 Bedroom, 0.00 Bathroom, Business on 0.00 Acres

Parsons Industrial, Edmonton, AB

INCREDIBLE OPPORTUNITY IN BUSY MILLWOODS! This fully fixtured quick service restaurant has fully equipped kitchen with 7' hood fan, fridge/freezers, prep table, and 11 customer tables. Excellent lease!! Lots of free parking and easy access from 23rd Ave. Very attractive lease! Don't miss this amazing opportunity.