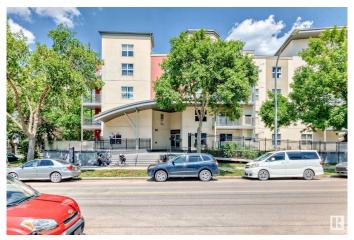

### \$155,000

1 Bedroom, 1.00 Bathroom, 587 sqft Condo / Townhouse on 0.00 Acres

Central Mcdougall, Edmonton, AB

Discover this 587 sq ft, 1-bed, 1-bath condo in the heart of Edmonton's vibrant Ice District, a proven successful Airbnb or your perfect urban home! Steps from Rogers Place, Brew and Bloom, Lingnam, and MacEwan University, this prime location offers a stunning downtown view and unbeatable access to the action. Includes a heated underground parking stall and is within walking distance to the LRT, Jasper Avenue, and River Valley trails. Located in a vibrant neighborhood with top dining, entertainment, and local events. Whether you're hosting guests for a game night at Rogers Place or seeking a chic downtown retreat, this turnkey property is ready to shine.

Type Condo / Townhouse

2007

Sub-Type Lowrise Apartment

Style Single Level Apartment

Status Active

#### **Exterior**

Exterior Wood, Stucco

Exterior Features Public Transportation, Shopping Nearby, View City, View Downtown

Roof Tar & T

Construction Wood, Stucco

Foundation Concrete Perimeter