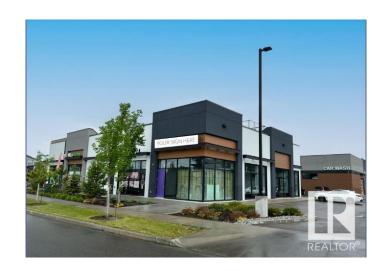

## \$595,000

0 Bedroom, 0.00 Bathroom, Retail on 0.00 Acres

Chappelle Area, Edmonton, AB

Prime retail corner unit available for purchase or for lease available immediately in Chappelle Square. Located in Canada's Best Growing Community of 2023, Chappelle is home to over 31,000 residents and counting making it the ideal retail opportunity. Chappelle Square features multiple established businesses including a car wash, nail salon, beauty salon and supply store, pizzeria, restaurant, orthodontist, massage clinic, daycare and out of school care and more! The space features a primarily open floor plan with a storage area and a kitchenette.