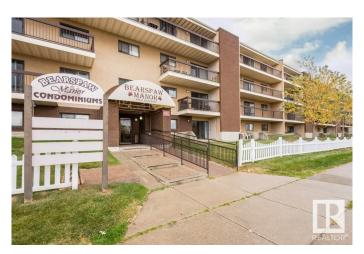

# \$148,900 - 403 10511 19 Avenue, Edmonton

MLS® #E4442584

#### \$148.900

2 Bedroom, 2.00 Bathroom, 926 sqft Condo / Townhouse on 0.00 Acres

Keheewin, Edmonton, AB

Great 2 bedroom, 2 bathroom, top floor unit in a very well-kept adult (18+) building. Keep the current 12 yr tenant, or move in yourself!
Recent upgrades include: paint: vinyl plank on 80% of floors; baseboards: live edge bar counter; light fixtures & more. Includes 1 secure, heated, underground stall, a huge balcony (with storage room) overlooking a park to the West, & a green belt to the East, & a spacious floor plan. 1 cat allowed with board approval, but no dogs. This is a quiet, organized, very well run building. Located 3-4 blocks walk from Blackmud Creek ravine & trails.

#### **Essential Information**

MLS® # E4442584 Price \$148,900

Bedrooms 2

Bathrooms 2.00

Full Baths 2

Square Footage 926

Acres 0.00

Year Built 1982

## **Community Information**

Address 403 10511 19 Avenue

Area Edmonton
Subdivision Keheewin
City Edmonton
County ALBERTA

Province AB

Postal Code T6J 5S8