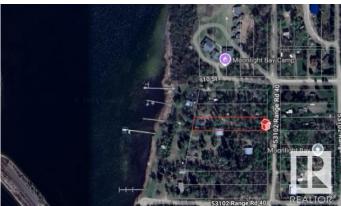

# **Community Information**

Address

53102 Rge Road 40

| Area        | Rural Parkland County    |
|-------------|--------------------------|
| Subdivision | Moonlight Bay (Parkland) |
| City        | Rural Parkland County    |
| County      | ALBERTA                  |
| Province    | AB                       |
| Postal Code | T0E 2Y0                  |