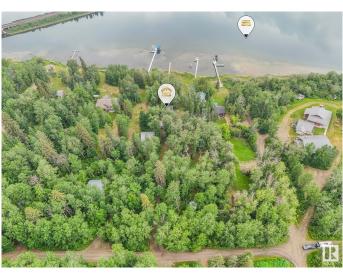

### \$424,900

2 Bedroom, 1.00 Bathroom, 629 sqft Rural on 0.54 Acres

Moonlight Bay (Parkland), Rural Parkland County, AB

Lakefront Dream! Excellent opportunity to own a great property in Moonlight Bay. This prime 1/2 acre treed lot with lake access transports you away from the city into a tranquil setting with a quick commute from Edmonton for those weekend getaways. This property includes a 3-season cottage, drilled well, and dock. Keep it rustic or design your forever dream home - the potential is endless.

### Exterior

| Exterior          | Wood                                             |
|-------------------|--------------------------------------------------|
| Exterior Features | Backs Onto Lake, Lake Access Property, Lake View |
| Construction      | Wood                                             |
| Foundation        | See Remarks                                      |