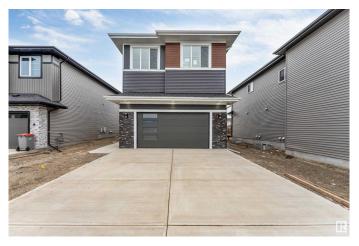

# \$699,900 - 6223 18 Street Street, Rural Leduc County

MLS® #E4442538

## \$699,900

5 Bedroom, 4.00 Bathroom, 2,676 sqft Rural on 0.11 Acres

Irvine Creek, Rural Leduc County, AB

Welcome to the home of your dreams. Crafted with love and attention to detail, this beautiful property features 5 spacious bedrooms, a den and 4 luxurious bathrooms. Every inch of the home has been fully upgraded, showcasing 9-foot ceilings across all three levels. The custom kitchen has been thoughtfully extended, complete with a separate spice kitchen for added convenience. The living room boasts a stunning open-to-above design, creating a bright and airy atmosphere. A well-equipped laundry room with a sink adds practicality to this elegant space. This home is ideal for a growing family, offering both style and functionality at every turn.

#### **Essential Information**

MLS® # E4442538 Price \$699,900

Bedrooms 5 Bathrooms 4.00

Full Baths 4

Square Footage 2,676
Acres 0.11
Year Built 2025
Type Rural

Sub-Type Detached Single Family

Style 2 Storey
Status Active