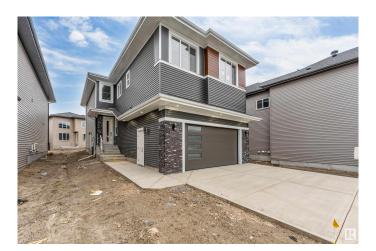

# \$699,900 - 6223 18 Street Street, Rural Leduc County

MLS® #E4442538

## \$699,900

5 Bedroom, 4.00 Bathroom, 2,676 sqft Rural on 0.11 Acres

Irvine Creek, Rural Leduc County, AB

Welcome to the home of your dreams. Crafted with love and attention to detail, this beautiful property features 5 spacious bedrooms, a den and 4 luxurious bathrooms. Every inch of the home has been fully upgraded, showcasing 9-foot ceilings across all three levels. The custom kitchen has been thoughtfully extended, complete with a separate spice kitchen for added convenience. The living room boasts a stunning open-to-above design, creating a bright and airy atmosphere. A well-equipped laundry room with a sink adds practicality to this elegant space. This home is ideal for a growing family, offering both style and functionality at every turn.

#### **Essential Information**

MLS® # E4442538 Price \$699,900

Bedrooms 5 Bathrooms 4.00

Full Baths 4

Square Footage 2,676
Acres 0.11
Year Built 2025
Type Rural

Sub-Type Detached Single Family

Style 2 Storey
Status Active