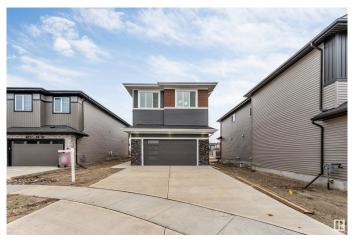

# \$699,900 - 6223 18 Street Street, Rural Leduc County

MLS® #E4442538

## \$699,900

5 Bedroom, 4.00 Bathroom, 2,676 sqft Rural on 0.11 Acres

Irvine Creek, Rural Leduc County, AB

Welcome to the home of your dreams. Crafted with love and attention to detail, this beautiful property features 5 spacious bedrooms, a den and 4 luxurious bathrooms. Every inch of the home has been fully upgraded, showcasing 9-foot ceilings across all three levels. The custom kitchen has been thoughtfully extended, complete with a separate spice kitchen for added convenience. The living room boasts a stunning open-to-above design, creating a bright and airy atmosphere. A well-equipped laundry room with a sink adds practicality to this elegant space. This home is ideal for a growing family, offering both style and functionality at every turn.

#### **Essential Information**

MLS® # E4442538 Price \$699,900

Bedrooms 5 Bathrooms 4.00

Full Baths 4

Square Footage 2,676
Acres 0.11
Year Built 2025
Type Rural

Sub-Type Detached Single Family

Style 2 Storey
Status Active