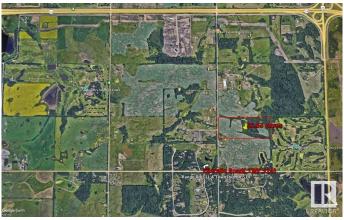

#### \$1,473,000

0 Bedroom, 0.00 Bathroom, Rural on 52.63 Acres

None, Rural Strathcona County, AB

52.63 Acres in Sherwood park( Strathcona County). On RR 231 and North of Ellerslie Road( TWP 514). CITY WATER------Municipal Water available for your Estate Residence plus Shop and a secondary Residence. Backs onto Belvedere Golf Course. Great future holding Parcel!