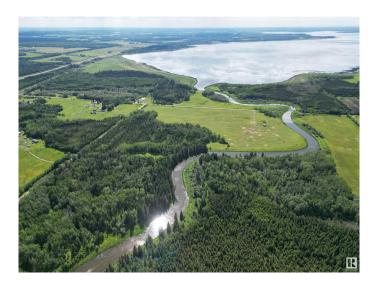

### \$375,000

0 Bedroom, 0.00 Bathroom, Rural on 135.85 Acres

None, Rural Yellowhead, AB

136 acres of lush, riverfront property. Located on the edge of Wildwood, close to many amenities. The Lobstick River runs through this gorgeous lot.