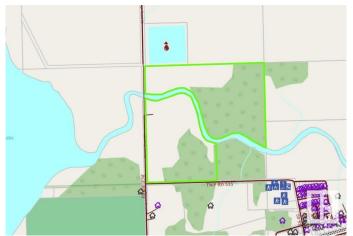

# **Community Information**

Address Twp 540 Rr 93
Area Rural Yellowhead

Subdivision None

City Rural Yellowhead

County ALBERTA

Province AB

Postal Code T0E 2M0

#### **Exterior**

Exterior Features Fenced, Private Setting, River View, Schools, Shopping Nearby, Treed

Lot