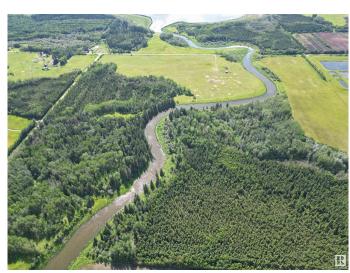

### \$375,000

0 Bedroom, 0.00 Bathroom, Rural on 135.85 Acres

None, Rural Yellowhead, AB

136 acres of lush, riverfront property. Located on the edge of Wildwood, close to many amenities. The Lobstick River runs through this gorgeous lot.

#### **Exterior**

Exterior Features Fenced, Private Setting, River View, Schools, Shopping Nearby, Treed

Lot