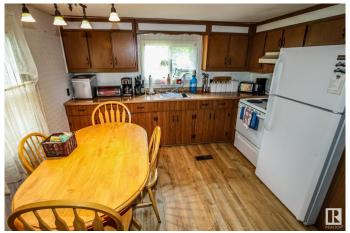

## \$80,000

2 Bedroom, 1.00 Bathroom, 552 sqft Rural on 0.90 Acres

Lower Mann Lake, Rural St. Paul County, AB

Recreational property at Lower Mann Lake featuring a large, mature lot with landscaping and space for seasonal use. The main cabin includes 2 bedrooms, a functional kitchen, and an updated 3-piece bathroom. Currently used as a 3-season cabin, it is equipped with an oil-burning furnace. A separate guest cabin includes a wood stove and a covered deck. The property also features a former gated pool area now used as a spacious deck, as well as a tarp shed for covered storage of recreational vehicles or equipment during winter months.