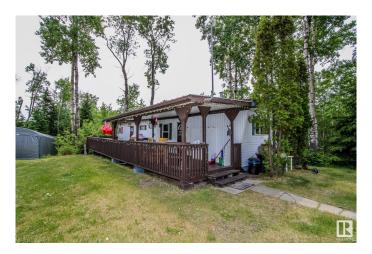

## \$80,000

2 Bedroom, 1.00 Bathroom, 552 sqft Rural on 0.90 Acres

Lower Mann Lake, Rural St. Paul County, AB

Recreational property at Lower Mann Lake featuring a large, mature lot with landscaping and space for seasonal use. The main cabin includes 2 bedrooms, a functional kitchen, and an updated 3-piece bathroom. Currently used as a 3-season cabin, it is equipped with an oil-burning furnace. A separate guest cabin includes a wood stove and a covered deck. The property also features a former gated pool area now used as a spacious deck, as well as a tarp shed for covered storage of recreational vehicles or equipment during winter months.

## **Amenities**

Features Deck, Fire Pit, R.V. Storage

#### **Exterior**

Exterior Features Backs Onto Park/Trees, Landscaped, Private Setting, Recreation Use,

Treed Lot, Partially Fenced

Foundation Block, See Remarks