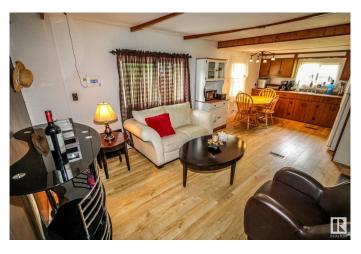

## \$80,000

2 Bedroom, 1.00 Bathroom, 552 sqft Rural on 0.90 Acres

Lower Mann Lake, Rural St. Paul County, AB

Recreational property at Lower Mann Lake featuring a large, mature lot with landscaping and space for seasonal use. The main cabin includes 2 bedrooms, a functional kitchen, and an updated 3-piece bathroom. Currently used as a 3-season cabin, it is equipped with an oil-burning furnace. A separate guest cabin includes a wood stove and a covered deck. The property also features a former gated pool area now used as a spacious deck, as well as a tarp shed for covered storage of recreational vehicles or equipment during winter months.