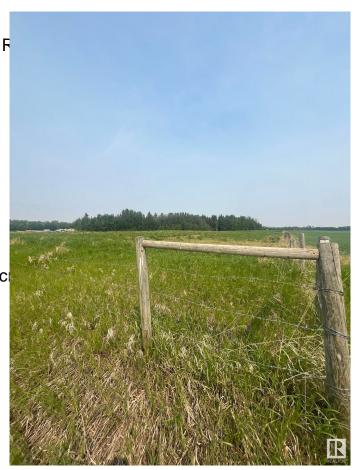

### \$89,900

0 Bedroom, 0.00 Bathroom, Rural on 10.01 Acres

None, Rural Thorhild County, AB

Dare to dream. This beautiful serene property is able to fulfill many different dreams. It is a great mix of approximately 7 acres of open rolling hay or pastureland with the remaining 3 acres being treed with a small dug out. There are many possible building sites some facilitating a walk out basement. Power and gas lines run along the township on the south side of the land, for ease of bringing both onto the property. A well has already been drilled on the property. This land would also be great for summer grazing if you are looking for more land for your herd. The opportunities for this land are limitless. It is only 10min to the quaint town of Thorhild and approximately 22min to the bustling town of Redwater and Tim Hortons. Check out the beauty and tranquility of the north in this gem.

**Exterior** 

Exterior Features Fenced, Private Setting, Rec