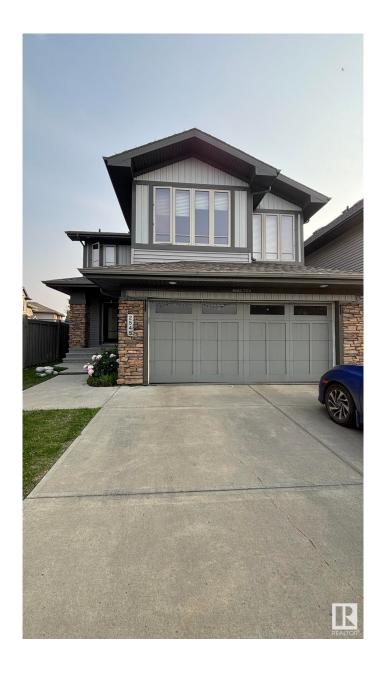

# \$3,000 - 2545 Anderson Way, Edmonton

MLS® #E4442279

### \$3.000

3 Bedroom, 2.50 Bathroom, 2,286 sqft Rental on 0.00 Acres

Ambleside, Edmonton, AB

Beautiful 2-storey detached single-family home for rent in the desirable community of Ambleside. This well-maintained property offers 3 bedrooms, 2.5 bathrooms, and an attached double garage. The open-concept main floor features a modern kitchen, spacious living and dining areas, and large windows for plenty of natural light. The upper floor includes a generous primary suite with ensuite and walk-in closet, plus two additional bedrooms and a full bath. Enjoy the fully fenced and landscaped backyard, ideal for summer relaxation. Paved driveway provides additional parking. Conveniently located near Currents of Windermere, with easy access to shops, restaurants, schools, parks, public transit, and the Anthony Henday. No pets allowed, Partially furnished. Available July 1st or August 1st. A perfect home in a vibrant southwest Edmonton neighbourhood

# **Community Information**

Address 2545 Anderson Way

Area Edmonton
Subdivision Ambleside

City Edmonton
County ALBERTA

Province AB

Postal Code T6W 0L1

**Amenities** 

Parking Double Garage Attached