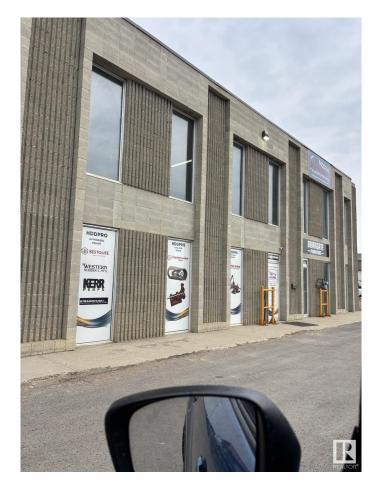

# \$0

0 Bedroom, 0.00 Bathroom, Industrial on 0.00 Acres

Ellis Industrial Park, Rural Parkland County, AB

Flexible industrial space in Acheson. well maintained with flexible terms, each unit has 2-12' x 14' grade loading doors, sump, overhead heaters, gravelled yard and ample parking. 2121 SF

# **Community Information**

| Address     | 10466 Fulton Drive    |
|-------------|-----------------------|
| Area        | Rural Parkland County |
| Subdivision | Ellis Industrial Park |
| City        | Rural Parkland County |
| County      | ALBERTA               |
| Province    | AB                    |
| Postal Code | T7X 6A1               |

# Exterior

Exterior

Block

Construction Block