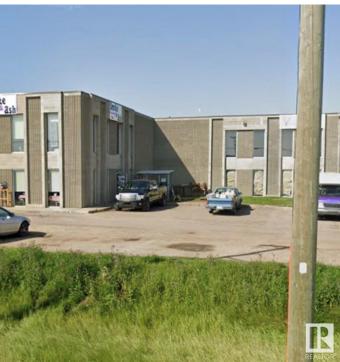

# \$0

0 Bedroom, 0.00 Bathroom, Industrial on 0.00 Acres

Ellis Industrial Park, Rural Parkland County, AB

Flexible industrial space in Acheson. well maintained with flexible terms, each unit has 2-12' x 14' grade loading doors, sump, overhead heaters, gravelled yard and ample parking. 2121 SF

# **Community Information**

| Address     | 10466 Fulton Drive    |
|-------------|-----------------------|
| Area        | Rural Parkland County |
| Subdivision | Ellis Industrial Park |
| City        | Rural Parkland County |
| County      | ALBERTA               |
| Province    | AB                    |
| Postal Code | T7X 6A1               |