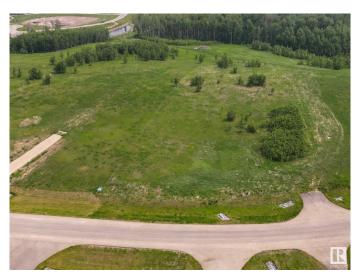

# \$250,000

0 Bedroom, 0.00 Bathroom, Rural on 3.06 Acres

West Point Estates, Rural Parkland County, AB

WILL CONSIDER ALL TRADES OF VALUE! No time limit to build. Choose your own builder. Welcome to Lot 43 in the highly sought-after West Point Estates on beautiful Jackfish Lake. This stunning 3-acre parcel offers the perfect canvas for your custom dream home. Conveniently located just 15 minutes west of Stony Plain and Spruce Grove all on paved roads with quick access to Highways 16, 770, and 627, this is lake life at its finest. The gently sloping lot backs onto a serene treed area, offering both privacy and picturesque views. With gas and power already at the property line, you're one step closer to making your vision a reality. Jackfish Lake is renowned for its clean, spring-fed waters ideal for swimming, boating, and all water sports. Build a year round residence or a summer getaway, this is a rare opportunity to create lasting legacy for family and friends in one of the region's most desirable lake communities, purchase together with Lakefront Lot 44 which is on the lake is listed @ \$739,900.