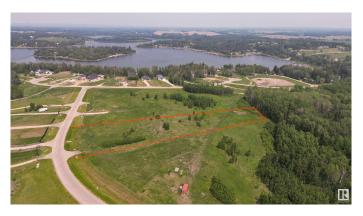

# \$250,000

0 Bedroom, 0.00 Bathroom, Rural on 3.06 Acres

West Point Estates, Rural Parkland County, AB

WILL CONSIDER ALL TRADES OF VALUE! No time limit to build. Choose your own builder. Welcome to Lot 43 in the highly sought-after West Point Estates on beautiful Jackfish Lake. This stunning 3-acre parcel offers the perfect canvas for your custom dream home. Conveniently located just 15 minutes west of Stony Plain and Spruce Grove all on paved roads with quick access to Highways 16, 770, and 627, this is lake life at its finest. The gently sloping lot backs onto a serene treed area, offering both privacy and picturesque views. With gas and power already at the property line, you're one step closer to making your vision a reality. Jackfish Lake is renowned for its clean, spring-fed waters ideal for swimming, boating, and all water sports. Build a year round residence or a summer getaway, this is a rare opportunity to create lasting legacy for family and friends in one of the region's most desirable lake communities, purchase together with Lakefront Lot 44 which is on the lake is listed @ \$739,900.