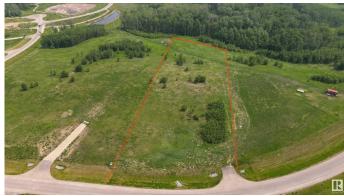

# \$250,000

0 Bedroom, 0.00 Bathroom, Rural on 3.06 Acres

West Point Estates, Rural Parkland County, AB

WILL CONSIDER ALL TRADES OF VALUE! No time limit to build. Choose your own builder. Welcome to Lot 43 in the highly sought-after West Point Estates on beautiful Jackfish Lake. This stunning 3-acre parcel offers the perfect canvas for your custom dream home. Conveniently located just 15 minutes west of Stony Plain and Spruce Grove all on paved roads with quick access to Highways 16, 770, and 627, this is lake life at its finest. The gently sloping lot backs onto a serene treed area, offering both privacy and picturesque views. With gas and power already at the property line, you're one step closer to making your vision a reality. Jackfish Lake is renowned for its clean, spring-fed waters ideal for swimming, boating, and all water sports. Build a year round residence or a summer getaway, this is a rare opportunity to create lasting legacy for family and friends in one of the region's most desirable lake communities, purchase together with Lakefront Lot 44 which is on the lake is listed @ \$739,900.