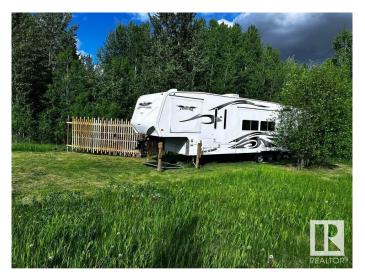

## \$119,000

0 Bedroom, 0.00 Bathroom, Rural on 3.22 Acres

Lakeside Park, Rural Parkland County, AB

3.22 ac of unspoiled land. Currently used for weekend camp trips. Toy Hauler in pics is also available, but not included in the price. The property has not been sprayed for 15 years, so it would also be great for an organic garden. In a subdivision called Lakeside Estates with a close proximity to Johnnyâ€<sup>TM</sup>s lake. The power and gas are at the property line. There is currently no fence on the property or development permits. Come, build your dream home on a lot with walkout potential!

## Exterior

Exterior Features Backs Onto Park/Trees, Corner Lot, Environmental Reserve, No Through Road, Not Fenced, Not Landscaped, Rolling Land