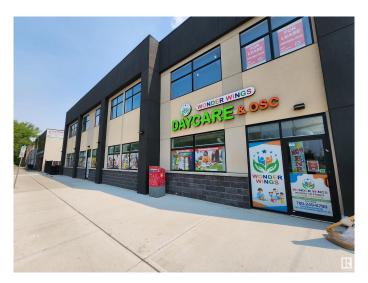

# \$3,850,000

0 Bedroom, 0.00 Bathroom, Retail on 0.00 Acres

Prince Charles, Edmonton, AB

Investor Alert! Exceptional opportunity to own a new, high-exposure 12,000+ sq.ft. retail/office building on bustling 118 Avenueâ€"earning over \$222K in net income at just 60% leased! This modern, well-designed asset features a 10 years secure long-term leases with established retail tenants on the main floor. The second floor offers 5,500+ sq.ft. of prime space with flexible zoningâ€"ideal for medical, professional offices, fitness, restaurant/bar, or future residential units\*\*. offering huge upside as you lease it out. Bonus income from a digital billboard adds to the strong returns. Surrounded by major anchors like McDonald's and St. John Ambulance, with ample parking and minutes to downtown & Blatchford. New construction. Proven income. Massive growth potential. A smart investment in one of Edmonton's busiest corridors!