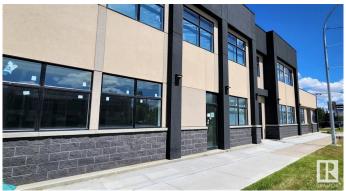

# \$3,850,000

0 Bedroom, 0.00 Bathroom, Retail on 0.00 Acres

Prince Charles, Edmonton, AB

Investor Alert! Exceptional opportunity to own a new, high-exposure 12,000+ sq.ft. retail/office building on bustling 118 Avenueâ€"earning over \$222K in net income at just 60% leased! This modern, well-designed asset features a 10 years secure long-term leases with established retail tenants on the main floor. The second floor offers 5,500+ sq.ft. of prime space with flexible zoningâ€"ideal for medical, professional offices, fitness, restaurant/bar, or future residential units\*\*. offering huge upside as you lease it out. Bonus income from a digital billboard adds to the strong returns. Surrounded by major anchors like McDonald's and St. John Ambulance, with ample parking and minutes to downtown & Blatchford. New construction. Proven income. Massive growth potential. A smart investment in one of Edmonton's busiest corridors!

#### **Exterior**

Exterior Brick, Concrete, Steel Frame

Roof Mixed

Construction Brick, Concrete, Steel Frame