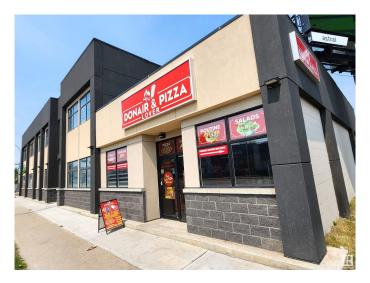

# \$3,850,000

0 Bedroom, 0.00 Bathroom, Retail on 0.00 Acres

Prince Charles, Edmonton, AB

Investor Alert! Exceptional opportunity to own a new, high-exposure 12,000+ sq.ft. retail/office building on bustling 118 Avenueâ€"earning over \$222K in net income at just 60% leased! This modern, well-designed asset features a 10 years secure long-term leases with established retail tenants on the main floor. The second floor offers 5,500+ sq.ft. of prime space with flexible zoningâ€"ideal for medical, professional offices, fitness, restaurant/bar, or future residential units\*\*. offering huge upside as you lease it out. Bonus income from a digital billboard adds to the strong returns. Surrounded by major anchors like McDonald's and St. John Ambulance, with ample parking and minutes to downtown & Blatchford. New construction. Proven income. Massive growth potential. A smart investment in one of Edmonton's busiest corridors!