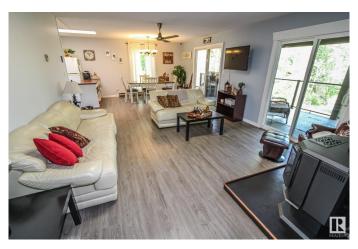

# \$309,000

2 Bedroom, 1.00 Bathroom, 864 sqft Rural on 0.49 Acres

Garner Lake, Rural St. Paul County, AB

Lakefront property in the sought-after Garner Lake subdivision, known for its established recreational properties and lakefront setting. This year-round cabin offers direct access to the water and is situated on a mature, treed lot with added privacy. The open-concept interior includes 2 bedrooms and a 3-piece bathroom, along with a spacious covered deck for extended seasonal use. RV power hookups are located closer to the water, offering flexibility for additional accommodation. A double detached garage provides secure storage for recreational gear. The property is serviced with a new water cistern and also includes a bored well.

#### Interior

Baseboard, Space Heater, Electric, Natural Gas Heating

**Stories** 

Has Basement Yes

Basement None, No Basement