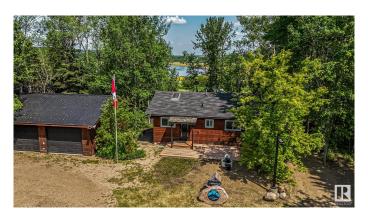

# \$309,000

2 Bedroom, 1.00 Bathroom, 864 sqft Rural on 0.49 Acres

Garner Lake, Rural St. Paul County, AB

Lakefront property in the sought-after Garner Lake subdivision, known for its established recreational properties and lakefront setting. This year-round cabin offers direct access to the water and is situated on a mature, treed lot with added privacy. The open-concept interior includes 2 bedrooms and a 3-piece bathroom, along with a spacious covered deck for extended seasonal use. RV power hookups are located closer to the water, offering flexibility for additional accommodation. A double detached garage provides secure storage for recreational gear. The property is serviced with a new water cistern and also includes a bored well.

## **Exterior**

Wood Exterior

**Exterior Features** Backs Onto Lake, Beach Access, Lake Access Property, Lake View,

Landscaped, Private Setting, Recreation Use, Treed Lot

Construction Wood

Foundation Piling