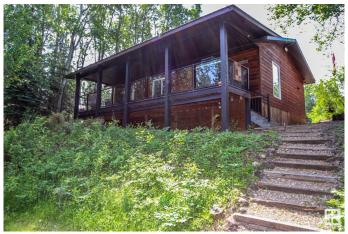

# \$309,000

2 Bedroom, 1.00 Bathroom, 864 sqft Rural on 0.49 Acres

Garner Lake, Rural St. Paul County, AB

Lakefront property in the sought-after Garner Lake subdivision, known for its established recreational properties and lakefront setting. This year-round cabin offers direct access to the water and is situated on a mature, treed lot with added privacy. The open-concept interior includes 2 bedrooms and a 3-piece bathroom, along with a spacious covered deck for extended seasonal use. RV power hookups are located closer to the water, offering flexibility for additional accommodation. A double detached garage provides secure storage for recreational gear. The property is serviced with a new water cistern and also includes a bored well.

#### **Amenities**

**Features** Deck, Fire Pit, Front Porch, Lake Privileges, No Smoking Home, R.V.

Storage

## **Exterior**

Wood Exterior

**Exterior Features** Backs Onto Lake, Beach Access, Lake Access Property, Lake View,

Landscaped, Private Setting, Recreation Use, Treed Lot

Construction Wood

Foundation Piling