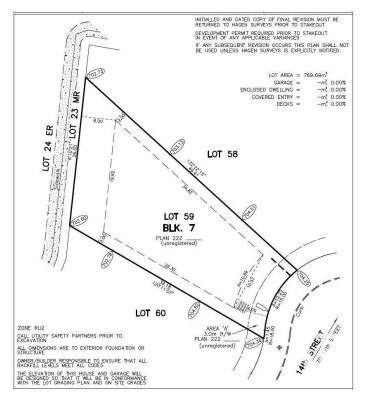

#### \$325,000

0 Bedroom, 0.00 Bathroom, Rural on 0.19 Acres

Irvine Creek, Rural Leduc County, AB

Ready to build your dream home on this exceptional ravine-backing in the beautiful community of Irvine Creek? This expansive pie-shaped lot offers a rare 40-foot building pocket and backs onto green space and ravineâ€"perfect for creating your private oasis. Located in a fully developed subdivision, the property comes with full municipal services including city water, city sewer, gas, power, and high-speed internet. Choose your own builder or build yourselfâ€"surrounded by other custom, high-end homes. Just minutes from Beaumont, Edmonton, Nisku, Leduc, and the Edmonton International Airport.