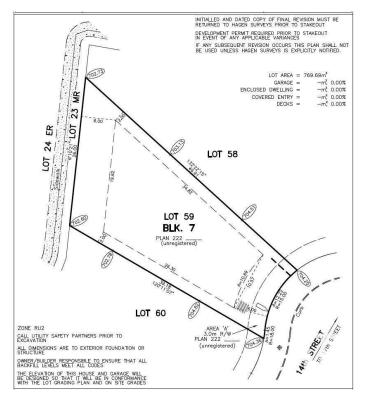

#### \$325,000

0 Bedroom, 0.00 Bathroom, Rural on 0.19 Acres

Irvine Creek, Rural Leduc County, AB

Ready to build your dream home on this exceptional ravine-backing in the beautiful community of Irvine Creek? This expansive pie-shaped lot offers a rare 40-foot building pocket and backs onto green space and ravineâ€"perfect for creating your private oasis. Located in a fully developed subdivision, the property comes with full municipal services including city water, city sewer, gas, power, and high-speed internet. Choose your own builder or build yourselfâ€"surrounded by other custom, high-end homes. Just minutes from Beaumont, Edmonton, Nisku, Leduc, and the Edmonton International Airport.

### **Community Information**

| Address | 5928 14 St         |
|---------|--------------------|
| Area    | Rural Leduc County |

| Subdivision | Irvine Creek       |
|-------------|--------------------|
| City        | Rural Leduc County |
| County      | ALBERTA            |
| Province    | AB                 |
| Postal Code | T4X 3C4            |