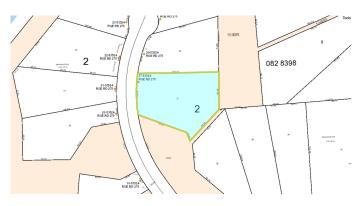

# \$315,000 - 27 53524 Rr 275, Rural Parkland County

MLS® #E4441966

#### \$315,000

0 Bedroom, 0.00 Bathroom, Rural on 2.44 Acres

Muir Lake Heights, Rural Parkland County, AB

Welcome to Cornerstone Estates (Muir Lake Heights) where executive acreage lots invite you to build your dream home in a serene, upscale community. Nestled between scenic Muir Lake and the Chickakoo Lake Recreation Area, this location offers peaceful living with nature at your doorstep.Only minutes from Spruce Grove and Stony Plain with paved roads the entire way. Cornerstone Estates combines the tranquillity of country living with convenient access to city amenities. This prestigious neighbourhood features custom-built homes and strictly maintained architectural standards, ensuring lasting beauty and value. Whether you prefer a wooded retreat or an open walk-out estate, Cornerstone offers a unique blend of privacy, elegance, and natural charm. This lots has lots of trees for your privacy. With numerous new homes already established, the community is thriving. come be part of its exceptional growth.

## **Community Information**

| Address     | 27 53524 Rr 275       |
|-------------|-----------------------|
| Area        | Rural Parkland County |
| Subdivision | Muir Lake Heights     |
| City        | Rural Parkland County |
| County      | ALBERTA               |
| Province    | AB                    |
| Postal Code | T7X 3Y6               |

### Exterior

Exterior Features Cul-De-Sac, Flat Site, Schools, Treed Lot