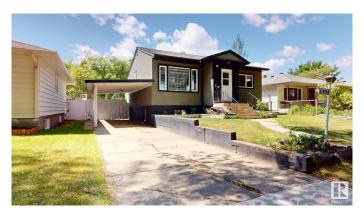

## \$335,000

3 Bedroom, 2.00 Bathroom, 874 sqft Single Family on 0.00 Acres

Newton, Edmonton, AB

Renovated bungalow 874 Sqft, in mature quite neighbourhood Newton offers 2 bedrooms on the main floor, open concept kitchen with living room and 4 pc bathroom. Basement porvides with 1 bedroom, family room, new kitchen, 3 pc bathroom and laundry room. Two Electric-Stoves, two microwaves hood-fans, two refrigerators, one dishwasher built-in, blinds, garage heater, storage shed are included in the price. Property is fenced, landscaped with double detached heated garage, ready for quick possession. Close to schools, shopping and public transportation.

## **Exterior**

Exterior Concrete, Stucco

Exterior Features Back Lane, Environmental Reserve, Landscaped, Public Transportation,

Schools, Shopping Nearby

Roof Asphalt Shingles
Construction Concrete, Stucco
Foundation Concrete Perimeter