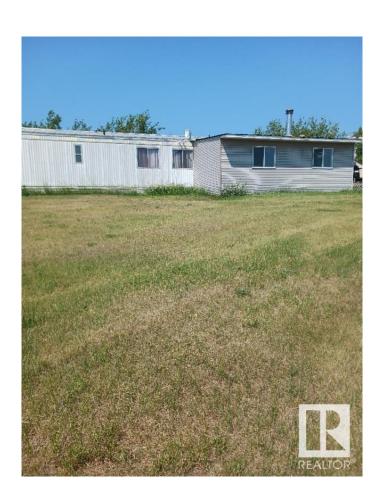

### \$239,000

2 Bedroom, 1.00 Bathroom, 1,212 sqft Rural on 80.00 Acres

None, Rural Lamont County, AB

80 acres with nicely treed yard only 37 miles from Edmonton. Approx. 30 acres is fenced pasture with a dug out. The balance is an approx 5 acres yardsite with approx 45 acres of bush and lowland. There is a 1976 14' x 66' mobile with a 12' x 24' addition, a pump house, an approx 30' x 36' horse barn with 4 stalls and a shed. There is a new high efficiency furnace.