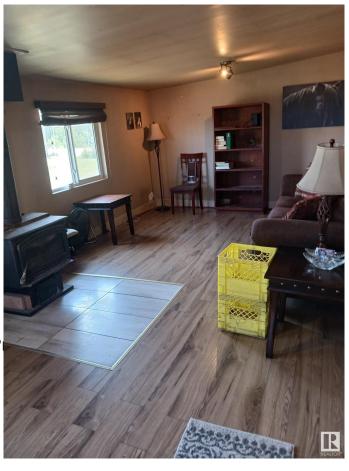

### \$239,000

2 Bedroom, 1.00 Bathroom, 1,212 sqft Rural on 80.00 Acres

None, Rural Lamont County, AB

80 acres with nicely treed yard only 37 miles from Edmonton. Approx. 30 acres is fenced pasture with a dug out. The balance is an approx 5 acres yardsite with approx 45 acres of bush and lowland. There is a 1976 14' x 66' mobile with a 12' x 24' addition, a pump house, an approx 30' x 36' horse barn with 4 stalls and a shed. There is a new high efficiency furnace.