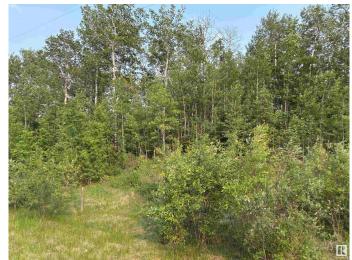

#### \$11,900

0 Bedroom, 0.00 Bathroom, Rural on 5.28 Acres

None, Rural St. Paul County, AB

Are you looking for a place where you can retreat from it all. This 5.28 acre parcel gives you an opportunity to create a spot surrounded by nature. A portion of the property is covered by water.

### **Exterior**

Exterior Features Private Setting, Recreation Use, Treed Lot