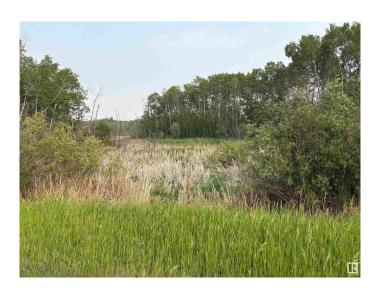

#### \$11,900

0 Bedroom, 0.00 Bathroom, Rural on 5.28 Acres

None, Rural St. Paul County, AB

Are you looking for a place where you can retreat from it all. This 5.28 acre parcel gives you an opportunity to create a spot surrounded by nature. A portion of the property is covered by water.

### **Exterior**

Exterior Features Private Setting, Recreation Use, Treed Lot