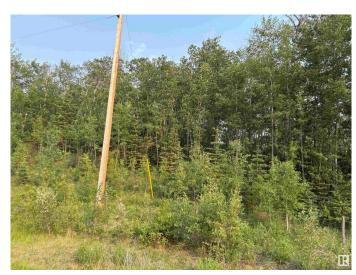

#### \$11,900

0 Bedroom, 0.00 Bathroom, Rural on 5.28 Acres

None, Rural St. Paul County, AB

Are you looking for a place where you can retreat from it all. This 5.28 acre parcel gives you an opportunity to create a spot surrounded by nature. A portion of the property is covered by water.

### **Exterior**

Exterior Features Private Setting, Recreation Use, Treed Lot