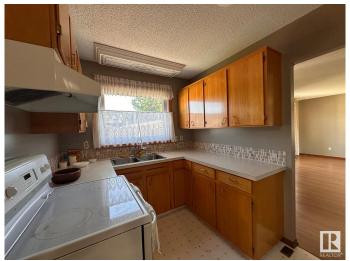

#### \$3,000

4 Bedroom, 2.50 Bathroom, 1,277 sqft Rental on 0.00 Acres

Kildare, Edmonton, AB

For Rent â€" Well-maintained detached single-family bungalow in desirable Kildare! This spacious 1,277.36 sq ft home features 4 bedrooms and 2.5 bathrooms, with a fully finished basement offering extra living space. Situated on a concrete foundation with paved road access and a double attached garage for convenience. Enjoy nearby amenities including Londonderry Mall, schools, parks, public transit, and fitness centers. Small, trained pets are welcome with a pet fee. Ideal for families or professionals seeking a comfortable, accessible home in a family-friendly neighborhood. Don't miss this opportunity to live in a quiet, established community close to everything!

Parking Double Garage Attached

Interior

Appliances Dishwasher-Built-In, Dryer, Oven-Microwave, Refrigerator,

Stove-Electric, Washer