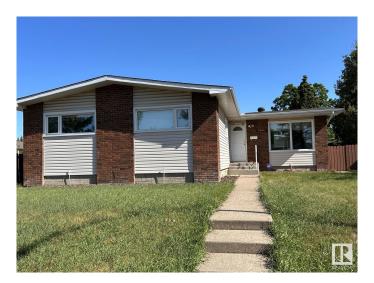

#### \$3,000

4 Bedroom, 2.50 Bathroom, 1,277 sqft Rental on 0.00 Acres

Kildare, Edmonton, AB

For Rent â€" Well-maintained detached single-family bungalow in desirable Kildare! This spacious 1,277.36 sq ft home features 4 bedrooms and 2.5 bathrooms, with a fully finished basement offering extra living space. Situated on a concrete foundation with paved road access and a double attached garage for convenience. Enjoy nearby amenities including Londonderry Mall, schools, parks, public transit, and fitness centers. Small, trained pets are welcome with a pet fee. Ideal for families or professionals seeking a comfortable, accessible home in a family-friendly neighborhood. Don't miss this opportunity to live in a quiet, established community close to everything!