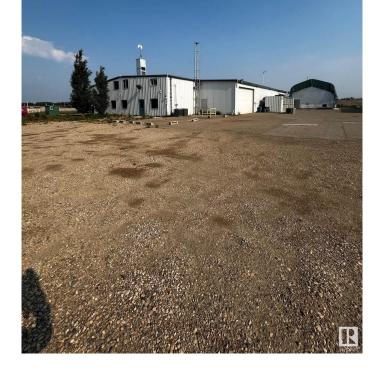

### \$2,700,000

0 Bedroom, 0.00 Bathroom, Industrial on 0.00 Acres

Acheson, Rural Parkland County, AB

9,200 sq.ft.± office/warehouse space with multiple quonset structures available for sale on 5.16 acres± in Acheson. The property includes shop and office space, cold storage, and heated and unheated quonsets. The main office features reception, private offices, boardroom, and lunchroom across two floors. Yard is fully fenced and gated with asphalt and gravel surfaces. Power is 225 amps, 120/208V, 3-phase (TBC), and all buildings have grade-level loading. Located west of Highway 60 on Highway 628, with an adjacent 5.09-acre parcel also available.

**Exterior** 

Exterior Mixed, Quonset, Steel Frame

Construction Mixed, Quonset, Steel Frame