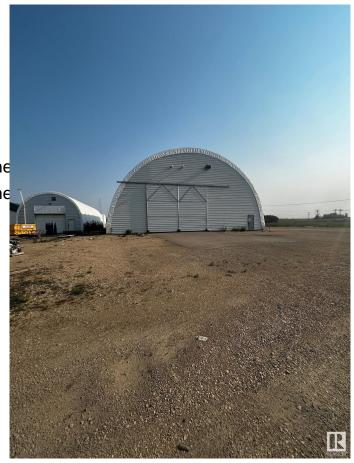

### \$2,700,000

0 Bedroom, 0.00 Bathroom, Industrial on 0.00 Acres

Acheson, Rural Parkland County, AB

9,200 sq.ft.± office/warehouse space with multiple quonset structures available for sale on 5.16 acres± in Acheson. The property includes shop and office space, cold storage, and heated and unheated quonsets. The main office features reception, private offices, boardroom, and lunchroom across two floors. Yard is fully fenced and gated with asphalt and gravel surfaces. Power is 225 amps, 120/208V, 3-phase (TBC), and all buildings have grade-level loading. Located west of Highway 60 on Highway 628, with an adjacent 5.09-acre parcel also available.

**Exterior** 

Exterior Mixed, Quonset, Steel Frame

Construction Mixed, Quonset, Steel Frame