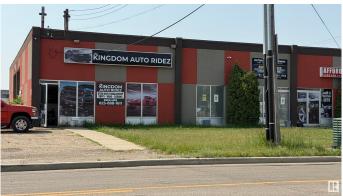

# \$400,000 - 14825 123 Avenue, Edmonton

MLS® #E4441689

## \$400,000

0 Bedroom, 0.00 Bathroom, Industrial on 0.00 Acres

Dominion Industrial, Edmonton, AB

Great 2000 sq.ft warehouse with 3 overhead doors featuring mezzanine and front office Plenty of parking on the back and side of the building There is no condo fee There is a billboard generating about \$16,000 annually Insurance is paid from the sign revenues Ideal location for mechanic shop, car lot or church