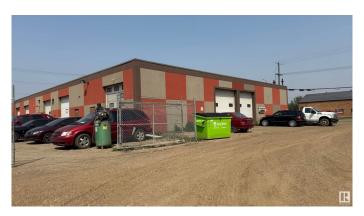

# \$400,000 - 14825 123 Avenue, Edmonton

MLS® #E4441689

## \$400,000

0 Bedroom, 0.00 Bathroom, Industrial on 0.00 Acres

Dominion Industrial, Edmonton, AB

Great 2000 sq.ft warehouse with 3 overhead doors featuring mezzanine and front office Plenty of parking on the back and side of the building There is no condo fee There is a billboard generating about \$16,000 annually Insurance is paid from the sign revenues Ideal location for mechanic shop, car lot or church