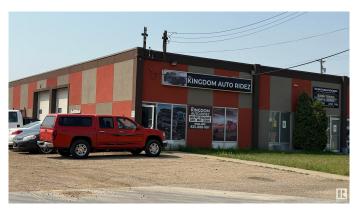

# \$400,000 - 14825 123 Avenue, Edmonton

MLS® #E4441689

## \$400,000

0 Bedroom, 0.00 Bathroom, Industrial on 0.00 Acres

Dominion Industrial, Edmonton, AB

Great 2000 sq.ft warehouse with 3 overhead doors featuring mezzanine and front office Plenty of parking on the back and side of the building There is no condo fee There is a billboard generating about \$16,000 annually Insurance is paid from the sign revenues Ideal location for mechanic shop, car lot or church