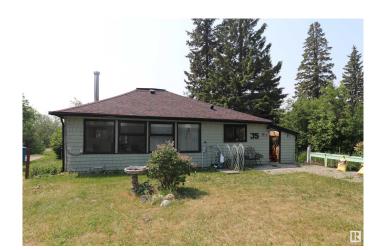

# \$99,900 - 35 35 21061 Wye Road Road, Rural Strathcona County

MLS® #E4441648

# \$99,900

2 Bedroom, 1.00 Bathroom, 1,354 sqft Rural on 0.16 Acres

Military Point, Rural Strathcona County, AB

BUILT ON A 50' X 140' LOT THIS HOME IS NEAR THE SHORES OF NORTH COOKING LAKE. A NICE LOT ON WHICH TO BUILD YOUR DREAM HOME. JUST 15 MINUTES EAST OF SHERWOOD PARK. \*\*IN NEED OF TLC. PROPERTY SOLD AS IS\*\*

Type Rural

Sub-Type Detached Single Family

Style Bungalow

Status Active

## **Amenities**

Features Deck

## **Exterior**

Exterior Wood
Exterior Features Flat Site
Construction Wood

Foundation Concrete Perimeter