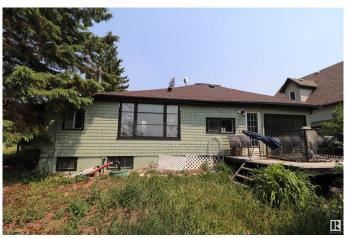

# \$99,900 - 35 35 21061 Wye Road Road, Rural Strathcona County

MLS® #E4441648

# \$99,900

2 Bedroom, 1.00 Bathroom, 1,354 sqft Rural on 0.16 Acres

Military Point, Rural Strathcona County, AB

BUILT ON A 50' X 140' LOT THIS HOME IS NEAR THE SHORES OF NORTH COOKING LAKE. A NICE LOT ON WHICH TO BUILD YOUR DREAM HOME. JUST 15 MINUTES EAST OF SHERWOOD PARK. \*\*IN NEED OF TLC. PROPERTY SOLD AS IS\*\*

Type Rural

Sub-Type Detached Single Family

Style Bungalow

Status Active

## **Amenities**

Features Deck

## **Exterior**

Exterior Wood
Exterior Features Flat Site
Construction Wood

Foundation Concrete Perimeter