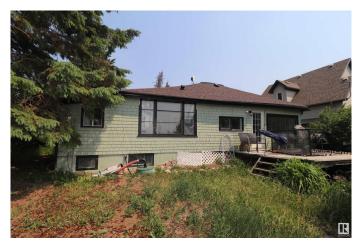

# \$99,900 - 35 35 21061 Wye Road Road, Rural Strathcona County

MLS® #E4441648

# \$99,900

2 Bedroom, 1.00 Bathroom, 1,354 sqft Rural on 0.16 Acres

Military Point, Rural Strathcona County, AB

BUILT ON A 50' X 140' LOT THIS HOME IS NEAR THE SHORES OF NORTH COOKING LAKE. A NICE LOT ON WHICH TO BUILD YOUR DREAM HOME. JUST 15 MINUTES EAST OF SHERWOOD PARK. \*\*IN NEED OF TLC. PROPERTY SOLD AS IS\*\*

Type Rural

Sub-Type Detached Single Family

Style Bungalow

Status Active

## **Amenities**

Features Deck

## **Exterior**

Exterior Wood
Exterior Features Flat Site
Construction Wood

Foundation Concrete Perimeter