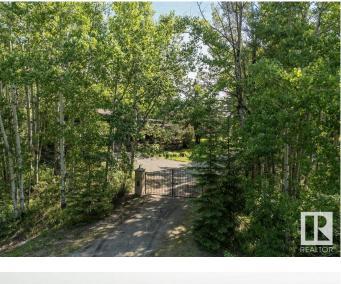

### \$335,000

0 Bedroom, 0.00 Bathroom, Rural on 3.02 Acres

Panorama Heights, Rural Parkland County, AB

Imagine the possibilities on this 3.02-acre parcel in the coveted Panorama Heights, just 4 miles north of Spruce Grove with easy access to Edmonton and St. Albert. The fully fenced property is serviced with power, natural gas, and a drilled well. A mature tree buffer along the west boundary affords privacy, while a vast, level pad awaits your visionâ€"whether that's a spacious shop, barndominium, or sprawling ranch-style bungalow. The existing home has sustained extensive structural damage from a burst pipe and is offered "as-is,― though the double garage may be salvaged or renovated. Minutes from Spruce Grove's shops, schools, and services, this rare acreage offers the ultimate blend of country tranquility and city convenience. Build the home and outbuildings you've always dreamed of in Panorama Heights!

## Exterior

Exterior Features Fenced