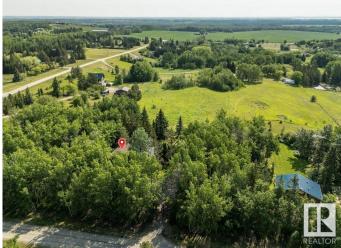

### \$335,000

0 Bedroom, 0.00 Bathroom, Rural on 3.02 Acres

Panorama Heights, Rural Parkland County, AB

Imagine the possibilities on this 3.02-acre parcel in the coveted Panorama Heights, just 4 miles north of Spruce Grove with easy access to Edmonton and St. Albert. The fully fenced property is serviced with power, natural gas, and a drilled well. A mature tree buffer along the west boundary affords privacy, while a vast, level pad awaits your visionâ€"whether that's a spacious shop, barndominium, or sprawling ranch-style bungalow. The existing home has sustained extensive structural damage from a burst pipe and is offered "as-is,― though the double garage may be salvaged or renovated. Minutes from Spruce Grove's shops, schools, and services, this rare acreage offers the ultimate blend of country tranquility and city convenience. Build the home and outbuildings you've always dreamed of in Panorama Heights!