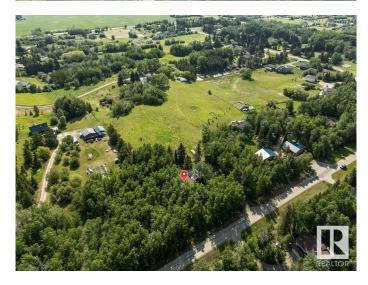

### \$335,000

0 Bedroom, 0.00 Bathroom, Rural on 3.02 Acres

Panorama Heights, Rural Parkland County, AB

Imagine the possibilities on this 3.02-acre parcel in the coveted Panorama Heights, just 4 miles north of Spruce Grove with easy access to Edmonton and St. Albert. The fully fenced property is serviced with power, natural gas, and a drilled well. A mature tree buffer along the west boundary affords privacy, while a vast, level pad awaits your visionâ€"whether that's a spacious shop, barndominium, or sprawling ranch-style bungalow. The existing home has sustained extensive structural damage from a burst pipe and is offered "as-is,― though the double garage may be salvaged or renovated. Minutes from Spruce Grove's shops, schools, and services, this rare acreage offers the ultimate blend of country tranquility and city convenience. Build the home and outbuildings you've always dreamed of in Panorama Heights!