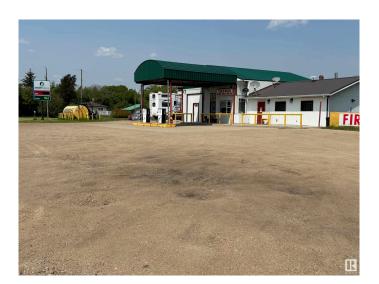

## \$749,900

0 Bedroom, 0.00 Bathroom, Business with Property on 0.00 Acres

None, Rural St. Paul County, AB

Are you looking for the perfect established business in lake country? Look no further as this is it! This busy liquor store/ gas station/ food business is what you need! This property is located 10 mins east of Elk Point and is always busy! Not only do you have a fully functioning gas station & convenience store but this business offers fresh, hot food and catering to the surrounding communities. The liquor store also has a strong clientele base and does very well in the area! The building is situated on 1.84 acres of land so there is opportunities for expansion or maybe even a mini golf set up in the back! The possibilities are endless with this property!

### **Essential Information**

MLS® # E4441534 Price \$749,900

Bathrooms 0.00 Acres 0.00 Year Built 1958

Type Business with Property

Status Active