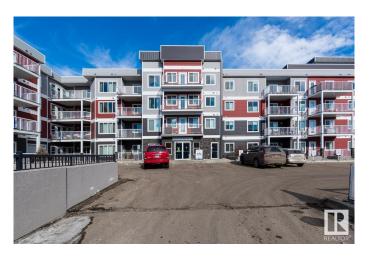

## \$179,990 - 321 1820 Rutherford Road, Edmonton

MLS® #E4441444

## \$179,990

1 Bedroom, 1.00 Bathroom, 700 sqft Condo / Townhouse on 0.00 Acres

Rutherford (Edmonton), Edmonton, AB

Mint condition! This 3rd floor one bedroom one den unit at Crossroads of Rutherford offers modern open concept. South facing living room, bedroom and balcony. Large windows, cool in summer and warm in winter. SS appliances in the kitchen, huge counter with breakfast nook. very good size master bedroom with spacious closet. Separate den for office use or second bedroom choice. 4-pc bath included. In room Laundry. Titled Heated underground parking stall. Safe and well managed complex. Walking distance to good school as well as lots of amenities. Easy access to Henday, Highway 2.

## **Essential Information**

MLS® # E4441444 Price \$179,990

Bedrooms 1

Bathrooms 1.00

Full Baths 1

Square Footage 700 Acres 0.00

Year Built 2014

Type Condo / Townhouse

## **Community Information**

Address 321 1820 Rutherford Road

Area Edmonton

Subdivision Rutherford (Edmonton)

City Edmonton
County ALBERTA

Province AB

Postal Code T6W 2K6

**Amenities** 