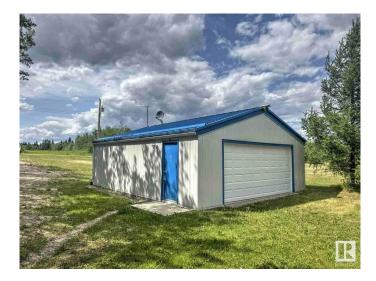

### \$174,900

0 Bedroom, 0.00 Bathroom, Rural on 0.74 Acres

Lac Sante (St. Paul County), Rural St. Paul County, AB

Escape to pristine Lac Sante with this incredible recreational lot, perfect for weekend getaways or seasonal living! This property includes an RV for comfortable accommodations, an outdoor kitchen equipped with hot water, a stove and BBQ, and a 24x30 insulated, metal-clad garage with 220-amp power - ideal for securely storing all your lake toys. A cistern and holding tank provide essential services, making this a simple, functional retreat away from the hustle of city life. Spend your days boating, fishing, enjoying water sports, or exploring nearby trails. Whether you're looking for a ready-to-go summer escape or the perfect place to build your dream getaway, this property offers endless potential. Located just 2 hours from Edmonton and only 20 minutes from St. Paul, lake living has never been more accessible or appealing. Don't miss your chance to enjoy peace, privacy, and recreation at its finest!