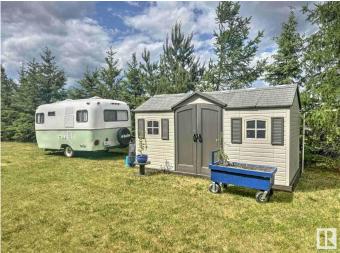

### \$174,900

0 Bedroom, 0.00 Bathroom, Rural on 0.74 Acres

Lac Sante (St. Paul County), Rural St. Paul County, AB

Escape to pristine Lac Sante with this incredible recreational lot, perfect for weekend getaways or seasonal living! This property includes an RV for comfortable accommodations, an outdoor kitchen equipped with hot water, a stove and BBQ, and a 24x30 insulated, metal-clad garage with 220-amp power - ideal for securely storing all your lake toys. A cistern and holding tank provide essential services, making this a simple, functional retreat away from the hustle of city life. Spend your days boating, fishing, enjoying water sports, or exploring nearby trails. Whether you're looking for a ready-to-go summer escape or the perfect place to build your dream getaway, this property offers endless potential. Located just 2 hours from Edmonton and only 20 minutes from St. Paul, lake living has never been more accessible or appealing. Don't miss your chance to enjoy peace, privacy, and recreation at its finest!