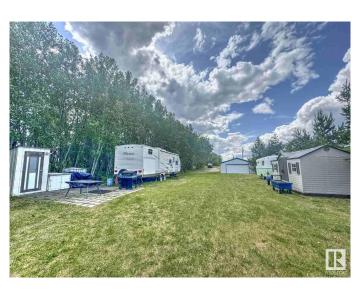

### \$174,900

0 Bedroom, 0.00 Bathroom, Rural on 0.74 Acres

Lac Sante (St. Paul County), Rural St. Paul County, AB

Escape to pristine Lac Sante with this incredible recreational lot, perfect for weekend getaways or seasonal living! This property includes an RV for comfortable accommodations, an outdoor kitchen equipped with hot water, a stove and BBQ, and a 24x30 insulated, metal-clad garage with 220-amp power - ideal for securely storing all your lake toys. A cistern and holding tank provide essential services, making this a simple, functional retreat away from the hustle of city life. Spend your days boating, fishing, enjoying water sports, or exploring nearby trails. Whether you're looking for a ready-to-go summer escape or the perfect place to build your dream getaway, this property offers endless potential. Located just 2 hours from Edmonton and only 20 minutes from St. Paul, lake living has never been more accessible or appealing. Don't miss your chance to enjoy peace, privacy, and recreation at its finest!

## Exterior

Exterior Features Boating, Lake Access Property, Low Maintenance Landscape, Private Setting, Recreation Use